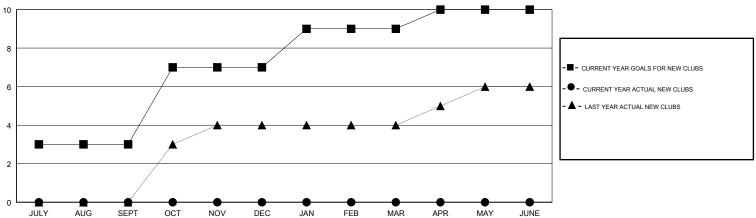

### GOALS AND ACTUAL NEW CLUBS CUMULATIVE

# LOCATION REP OF SRI LANKA

**GMT CA** 

| Clubs         |               |             |               | Members               |                           |                         |                                              |
|---------------|---------------|-------------|---------------|-----------------------|---------------------------|-------------------------|----------------------------------------------|
|               | RESULTS FOR   | R 2017-2018 |               | RESULTS FOR 2017-2018 |                           |                         |                                              |
| QUARTER       | NEW CLUB GOAL | NEW CLUBS   | DROPPED CLUBS | QUARTER               | MEMBER GROWTH NET<br>GOAL | MEMBER GROWTH<br>ACTUAL | DROPPED MEMBERS ACTUAL (including transfers) |
| JULY/AUG/SEPT | 3             | 0           | 0             | JULY/AUG/SEPT         | 50                        | 24                      | 29                                           |
| OCT/NOV/DEC   | 4             | 0           | 0             | OCT/NOV/DEC           | 50                        | 0                       | 0                                            |
| JAN/FEB/MAR   | 2             | 0           | 0             | JAN/FEB/MAR           | 30                        | 0                       | 0                                            |
| APR/MAY/JUNE  | 1             | 0           | 0             | APR/MAY/JUNE          | 10                        | 0                       | 0                                            |