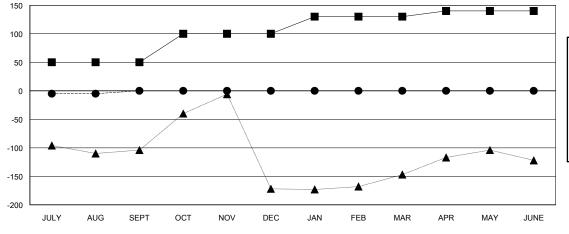

### GOALS AND ACTUAL MEMBERS CUMULATIVE

| -■- MEMBER GROWTH NET GOAL        |  |
|-----------------------------------|--|
| - ● - MEMBER GROWTH ACTUAL        |  |
| - ▲ - LAST YEAR MEMBERSHIP ACTUAL |  |
|                                   |  |
|                                   |  |

# LOCATION REP OF SRI LANKA

**GMT CA** 

| Clubs         |               |             |               | Members               |                           |                         |                                              |
|---------------|---------------|-------------|---------------|-----------------------|---------------------------|-------------------------|----------------------------------------------|
|               | RESULTS FOR   | R 2017-2018 |               | RESULTS FOR 2017-2018 |                           |                         |                                              |
| QUARTER       | NEW CLUB GOAL | NEW CLUBS   | DROPPED CLUBS | QUARTER               | MEMBER GROWTH NET<br>GOAL | MEMBER GROWTH<br>ACTUAL | DROPPED MEMBERS ACTUAL (including transfers) |
| JULY/AUG/SEPT | 3             | 0           | 0             | JULY/AUG/SEPT         | 50                        | 24                      | 29                                           |
| OCT/NOV/DEC   | 4             | 0           | 0             | OCT/NOV/DEC           | 50                        | 0                       | 0                                            |
| JAN/FEB/MAR   | 2             | 0           | 0             | JAN/FEB/MAR           | 30                        | 0                       | 0                                            |
| APR/MAY/JUNE  | 1             | 0           | 0             | APR/MAY/JUNE          | 10                        | 0                       | 0                                            |